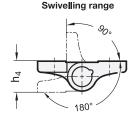

## GN 437.1

| Description            | l1 | I2 | d   | h1   | h2  | h3  | h4 | 13 | m1 | m2 | 2,7 |
|------------------------|----|----|-----|------|-----|-----|----|----|----|----|-----|
| GN 437.1-ZD-60-60-A-SR | 60 | 60 | 8.3 | 18.5 | 7.5 | 9.5 | 19 | 20 | 36 | 36 | 140 |
| GN 437.1-ZD-60-60-A-SW | 60 | 60 | 8.3 | 18.5 | 7.5 | 9.5 | 19 | 20 | 36 | 36 | 140 |