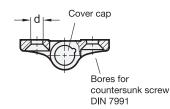

#### Туре

- Type A: 2x2 bores for countersunk screws

Zinc die casting **ZD** plastic coated black, RAL 9005, textured finish **SW** silver, RAL 9006, textured finish **SR** 

Cover cap Plastic (Polyacetal POM) temperature resistant up to 80 °C

## GN 437.1

| Description            | l1 | I2 | d   | h1   | h2  | h3  | h4 | 13 | m1 | m2 | 2,7 |
|------------------------|----|----|-----|------|-----|-----|----|----|----|----|-----|
| GN 437.1-ZD-60-60-A-SR | 60 | 60 | 8.3 | 18.5 | 7.5 | 9.5 | 19 | 20 | 36 | 36 | 140 |
| GN 437.1-ZD-60-60-A-SW | 60 | 60 | 8.3 | 18.5 | 7.5 | 9.5 | 19 | 20 | 36 | 36 | 140 |