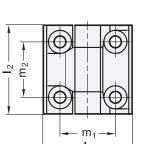

## GN 437.1

| Description            | l1 | I2 | d   | h1   | h2  | h3  | h4 | 13 | m1 | m2 | 2,7 |
|------------------------|----|----|-----|------|-----|-----|----|----|----|----|-----|
| GN 437.1-ZD-60-60-A-SR | 60 | 60 | 8.3 | 18.5 | 7.5 | 9.5 | 19 | 20 | 36 | 36 | 140 |
| GN 437.1-ZD-60-60-A-SW | 60 | 60 | 8.3 | 18.5 | 7.5 | 9.5 | 19 | 20 | 36 | 36 | 140 |