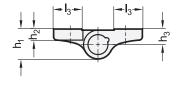

## GN 437.1

| Description            | l1 | I2 | d   | h1   | h2  | h3  | h4 | 13 | m1 | m2 | 2,7 |
|------------------------|----|----|-----|------|-----|-----|----|----|----|----|-----|
| GN 437.1-ZD-60-60-A-SR | 60 | 60 | 8.3 | 18.5 | 7.5 | 9.5 | 19 | 20 | 36 | 36 | 140 |
| GN 437.1-ZD-60-60-A-SW | 60 | 60 | 8.3 | 18.5 | 7.5 | 9.5 | 19 | 20 | 36 | 36 | 140 |